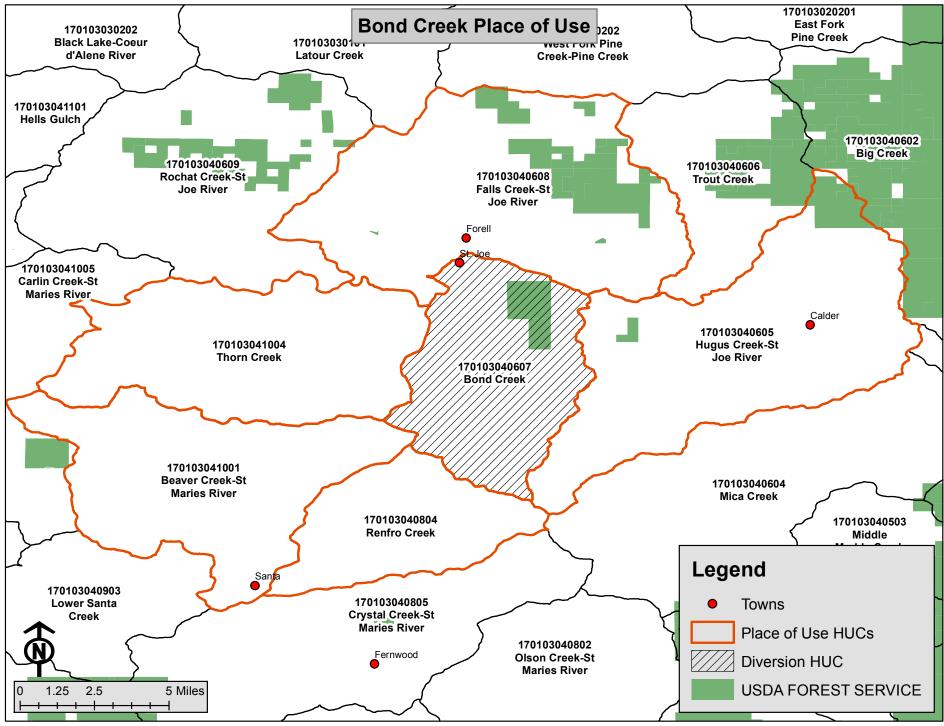

subwatershed (HUC12 170103040607).

1.000 CFS QUANTITY:

1.800 AFY

The quantity under this water right is limited to up to 1.800 acre feet per year, with a diversion rate never to exceed the lesser of 1.00 CFS or twenty-five (25) percent of the rate of flow then available at each point of diversion and, cumulatively, no more than twenty-five (25) percent at the furthest downstream point

the purposes of the Organic Administration Act of 1897.

PLACE OF USE: National Forest System land in Bond Creek subwatershed (HUC12 170103040607), Falls

Creek-St Joe River subwatershed (HUC12 170103040608), Hugus Creek-St Joe River subwatershed (HUC12 170103040605), Thorn Creek subwatershed (HUC12 170103041004), Beaver Creek-St Maries River subwatershed (HUC12 170103041004) and Renfro Creek

subwatershed (HUC12 170103040804).

See Attachment 3.